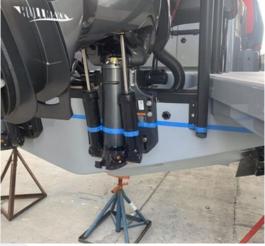

REVOLUTIONARY ADVANCED TECHNOLOGY | CLEAR | FOUL RELEASE | EASY TO APPLY | HYDRODYNAMIC | DURABLE | IMPERMEABLE BARRIER COAT | PRESERVE YOUR HULL DESIGN | 100% NON-STICK BARRIER | ECO FRIENDLY | DECREASED DRAG | INCREASED FUEL ECONOMY | INCREDIBLY EFFECTIVE | MADE IN USA



CONTRACTOR OF THE PARTY OF THE

## HULL MAXX™ APPLICATION BRABUS SHADOW 900

## **ABOUT**

BRABUS Marine is devoted to redefine luxury day boating through building and developing an ultra-exclusive, supremely exciting new breed of luxury tenders and day boats. Outstanding performance, power and superior acceleration, best in class drivability, accompanied by instantly recognisable design and strikingly gorgeous looks – that's what forms the DNA of a BRABUS Shadowboat.









STERN: Coated